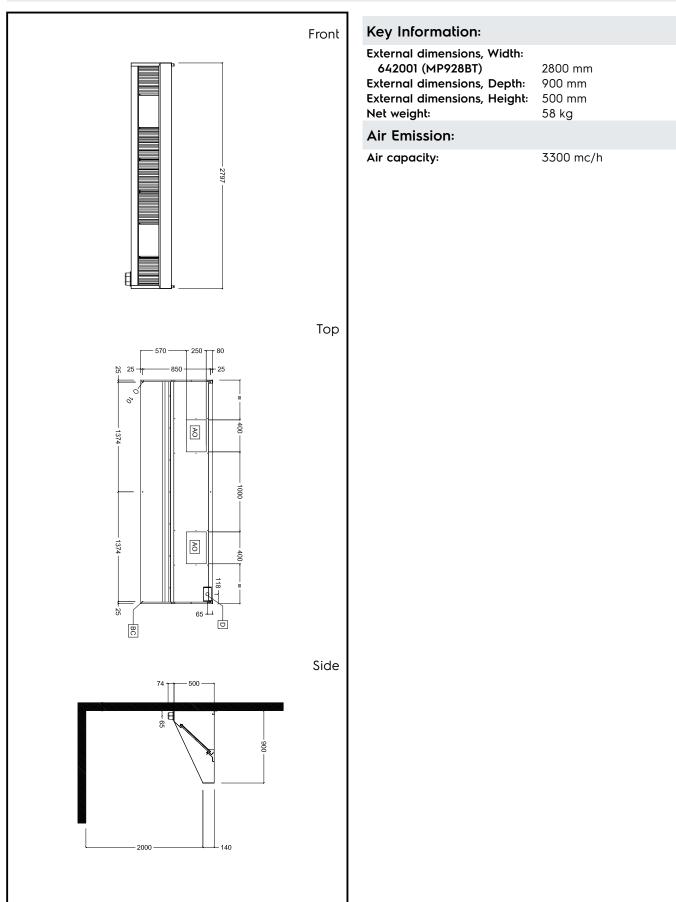

## Ventilation Equipment 430 S/S Wall Hood+Filters 2800X900mm

| ITEM #       |  |
|--------------|--|
| MODEL #      |  |
| NAME #       |  |
| <u>SIS #</u> |  |
| AIA #        |  |
|              |  |

#### Construction

- Eyebolts and screw anchors for ceiling installation.
- 430 AISI stainless steel labyrinth filters easily removable for cleaning.
- Back drain pipe with drain hole to transfer grease into a 304 AISI container.
- 304 AISI stainless steel condensation collection tray.
- Labyrinth filters guarantee constant filtration to avoid clogging and to protect against fire.
- 304 AISI stainless steel blind panels for a correct exhaustion.
- Outlet holes are sized in order to minimize drops in pressure.
- Entirely constructed in 304 AISI stainless steel.

## **Optional Accessories**

- Drain for hoods, diam.1/2" (m), PNC 640409 □ with plug
- Speed variator for motors up PNC 640686 to 1,7 kW

642001 (MP928BT)

430 stainless steel Wall Hood with filters

### **Short Form Specification**

Item No.

Constructed in 430 AISI stainless steel. Equipped with labyrinth filters in 430 AISI stainless steel, blind panels in 304 AISI stainless steel and condensate collecting tray.